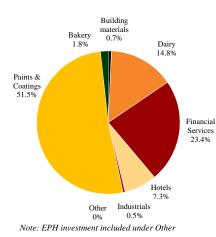

|
| # of months down (NAV)     | 49              | Dec -0.06% | 6 -0.49% 0.30% -16.45%     | May/10   00'09   May/10   00'09   May/10   00'09   May/11   May/12   May/12   May/12   May/12   May/12   May/12   May/13   May/13 |
| *s ince inception          |                 | YTD 11.07% | 3.32% -17.17% -62.64% -0.6 | %94%  May/10  May/10  May/10  May/10  May/10  May/11  Jan/11  Jan/12  Jan/12  Jan/12  Jan/12  Jan/12  Jan/12  Jan/13  May/12  Jan/13  Jan/13  May/12  Jan/13  Jan/13  May/12  Jan/13   |

### **Portfolio Structure by Asset Class**

# Loans to subsidiaries Equities Cash 7.8% 1.1% Private Equity 90.6%

# **Equity Portfolio Structure by Sector**



# Portfolio Structure by Geography



Note: EPH investment included under Serbia

# Commentary

Albalact had a very good 2013, with standalone sales growing by 24.1% year-on-year, from €7.2m to €95.8m. 2013 EBITDA increased by 12.8% from €5.2m to €5.9m, while the net profit grew by 15.7% (from €1.6m to €1.9m).

New Europe Capital Ltd 33 Marloes Road London W8 6LG Tel +44 20 7244 0088 london@neweuropecapital.com

# Investment Adviser Romania & Bulgaria

New Europe Capital SRL Str. Tudor Arghezi nr.21, et.6 Bucuresti - Sector 2 Tel +40 21 316 7680 bucharest@neweuropecapital.com

### **Investment Adviser Serbia**

New Europe Capital DOO Francuska 12 11000 Beograd Tel +381 11 715 1982 belgrade@neweuropecapital.com